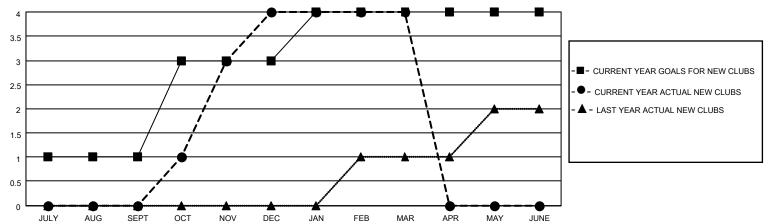

### District 301 C

| Clubs         |               |             |               | Members               |                        |                         |                                                    |  |
|---------------|---------------|-------------|---------------|-----------------------|------------------------|-------------------------|----------------------------------------------------|--|
|               | RESULTS FOR   | R 2020-2021 |               | RESULTS FOR 2020-2021 |                        |                         |                                                    |  |
| QUARTER       | NEW CLUB GOAL | NEW CLUBS   | DROPPED CLUBS | QUARTER MEME          | BER GROWTH NET<br>GOAL | MEMBER GROWTH<br>ACTUAL | DROPPED<br>MEMBERS ACTUAL<br>(including transfers) |  |
| JULY/AUG/SEPT | 1             | 0           | 1             | JULY/AUG/SEPT         | 10                     | 71                      | 70                                                 |  |
| OCT/NOV/DEC   | 2             | 4           | 0             | OCT/NOV/DEC           | 30                     | 256                     | 88                                                 |  |
| JAN/FEB/MAR   | 1             | 0           | 4             | JAN/FEB/MAR           | 10                     | 68                      | 98                                                 |  |
| APR/MAY/JUNE  | 0             | 0           | 0             | APR/MAY/JUNE          | 0                      | 0                       | 0                                                  |  |

#### GOALS AND ACTUAL NEW CLUBS CUMULATIVE