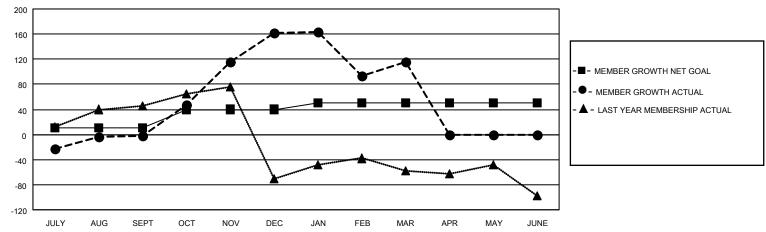

### District 301 C

| Clubs         |               |             |               | Members               |                        |                         |                                                    |  |
|---------------|---------------|-------------|---------------|-----------------------|------------------------|-------------------------|----------------------------------------------------|--|
|               | RESULTS FOR   | R 2020-2021 |               | RESULTS FOR 2020-2021 |                        |                         |                                                    |  |
| QUARTER       | NEW CLUB GOAL | NEW CLUBS   | DROPPED CLUBS | QUARTER MEME          | BER GROWTH NET<br>GOAL | MEMBER GROWTH<br>ACTUAL | DROPPED<br>MEMBERS ACTUAL<br>(including transfers) |  |
| JULY/AUG/SEPT | 1             | 0           | 1             | JULY/AUG/SEPT         | 10                     | 71                      | 70                                                 |  |
| OCT/NOV/DEC   | 2             | 4           | 0             | OCT/NOV/DEC           | 30                     | 256                     | 88                                                 |  |
| JAN/FEB/MAR   | 1             | 0           | 4             | JAN/FEB/MAR           | 10                     | 68                      | 98                                                 |  |
| APR/MAY/JUNE  | 0             | 0           | 0             | APR/MAY/JUNE          | 0                      | 0                       | 0                                                  |  |

# GOALS AND ACTUAL MEMBERS CUMULATIVE

| DROPPED CLUBS: 5 |     | 35 CLUBS OF 45 ADDED 1 OR MORE<br>NEW MEMBERS | GENDER DISTRIBUTION  MALE 638 (42.70%) |              |     |
|------------------|-----|-----------------------------------------------|----------------------------------------|--------------|-----|
| DROPPED MEMBERS  |     |                                               | FEMALE                                 | 856 (57.30%) |     |
| DECEASED         | 9   | CLICK HERE FOR CUMULATIVE                     | TOTAL FAMILY UNIT MEMBERS              |              | 466 |
| CLUB CANCELLED   | 72  | MEMBERSHIP DATA                               |                                        |              | 276 |
| OTHER 175        |     |                                               | FAMILY MEMBERS PAYING HALF DUES        |              | 276 |
| TOTAL            | 256 |                                               | Bozo                                   |              |     |